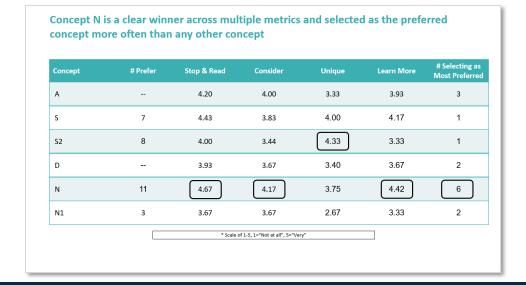

#### THE IMPACT

- EHP used **Treater and Patient feedback to determine winning assets** that are most likely to keep the product at the forefront of the competitive marketplace
- Understanding of why certain messages and concepts performed better was delivered, allowing the brand team to adjust their strategy to deliver the most impactful and desired information to customers thereby increasing engagement, brand loyalty, and overall campaign effectiveness